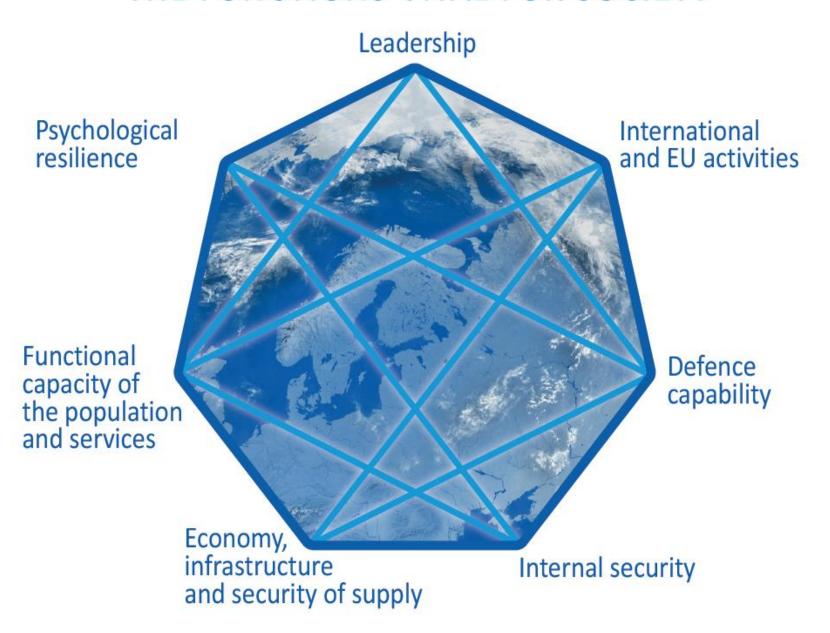

# The Finnish Concept for Comprehensive Security

Ms. Ilona Hatakka, Senior Specialist



### From Total Defence to the Concept for Comprehensive Security





"The Finnish concept for comprehensive security means that society's vital functions are secured through collaboration between the authorities, the business community, organisations and citizens."



### THE FUNCTIONS VITAL FOR SOCIETY



### **Threat Models**





## A general model for leadership and managing crisis in Finland



28.3.2022



### PREPAREDNESS PROCESS

### **FORESIGHT**

### **PLANNING**

vital functions, risk assessment, resource assessment, research and development

### **ACTION**

- training and practice, testing
- crisis management, communications, continuity management
- use of resources and recovery
- analysis of disruptions and lessons

Feedback (indicators, audits, etc.)



# Forums coordinates preparedness in central government, regions and municipality level

### FORESIGHT, PREPAREDNESS, OPERATIONAL CAPABILITY AND RECOVERY

**AUTHORITIES** 

BUSINESS OPERATORS ORGANISATIONS AND OTHER BODIES

**CITIZENS** 

### PREPAREDNESS COOPERATION FORUM

Coordination at local, regional and national level: j