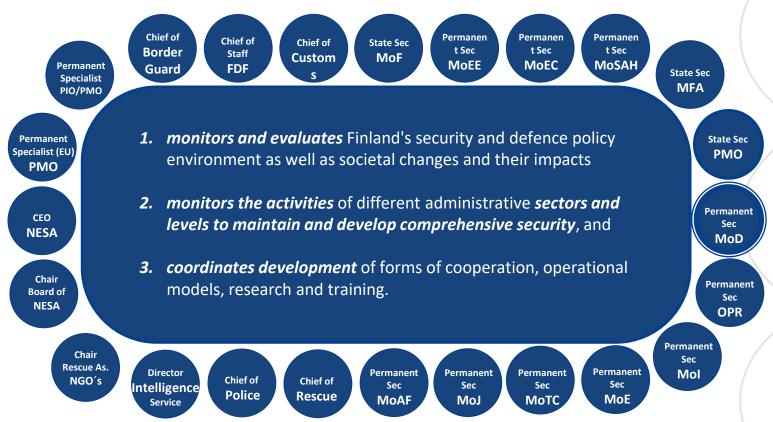

### The Security Committee

### Comprehensive security model

### **Development of preparedness**

Changes in the security environment

Changes in threat models are identified

Comprehensive security approach Basics of preparedness

Mechanisms of preparedness are developed