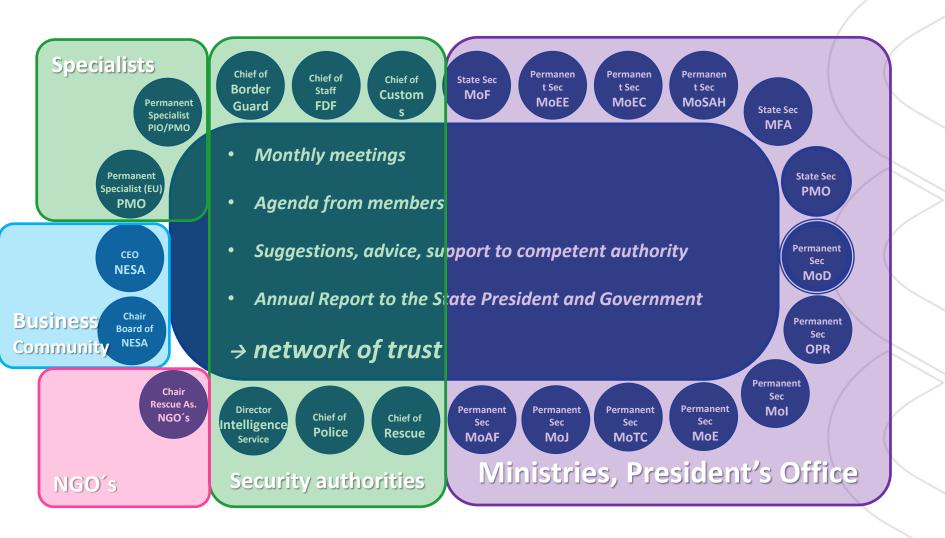

### The Security Committee

#### Main products:

Security Strategy for Society
Support to Finland's Cyber Security Strategy and its implementation
plan

The annual Security Report for Society

#### Invited experts:

Chairman of the board of NESA Chairman of The Finnish Red Cross 2022-2023 (circulating seat for NGO)