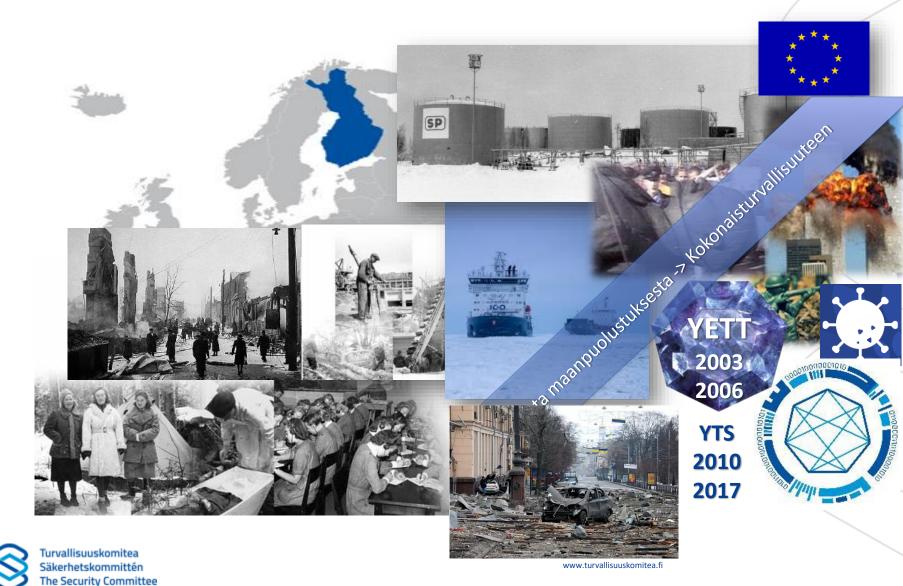

### From Total Defence to the Concept for Comprehensive Security

"The Finnish concept for comprehensive security means that society's vital functions are secured through collaboration between the authorities, the business community, organisations and citizens."