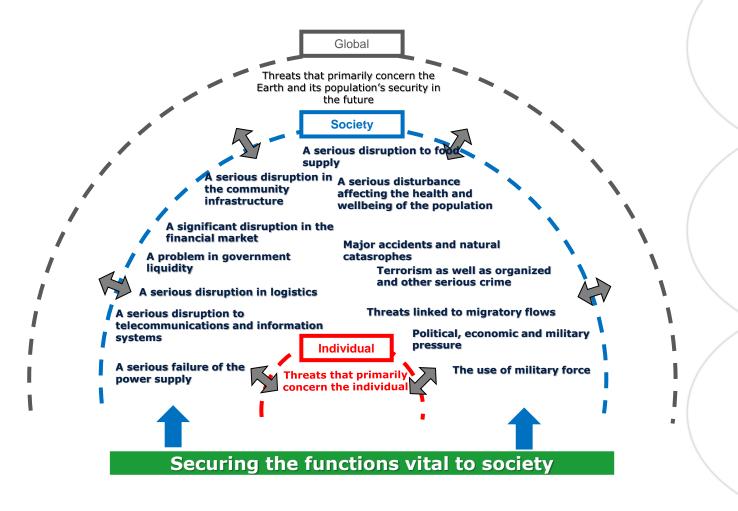

# The Finnish Concept for Comprehensive Security

Ms. Ilona Hatakka, Senior Specialist



### From Total Defence to the Concept for Comprehensive Security





"The Finnish concept for comprehensive security means that society's vital functions are secured through collaboration between the authorities, the business community, organisations and citizens."



### THE FUNCTIONS VITAL FOR SOCIETY



### **Threat Models**





## A general model for leadership and managing crisis in Finland



28.3.2022



### PREPAREDNESS PROCESS

### **FORESIGHT**

### **PLANNING**

vital functions, risk assessment, resource assessment, research and development

### **ACTION**

- training and practice, testing
- crisis management, communications, continuity management
- use of resources and recovery
- analysis of disruptions and lessons

Feedback (indicators, audits, etc.)



# Forums coordinates preparedness in central government, regions and municipality level

### FORESIGHT, PREPAREDNESS, OPERATIONAL CAPABILITY AND RECOVERY

**AUTHORITIES** 

BUSINESS OPERATORS ORGANISATIONS AND OTHER BODIES

**CITIZENS** 

### PREPAREDNESS COOPERATION FORUM

Coordination at local, regional and national level: joint assessment and situa