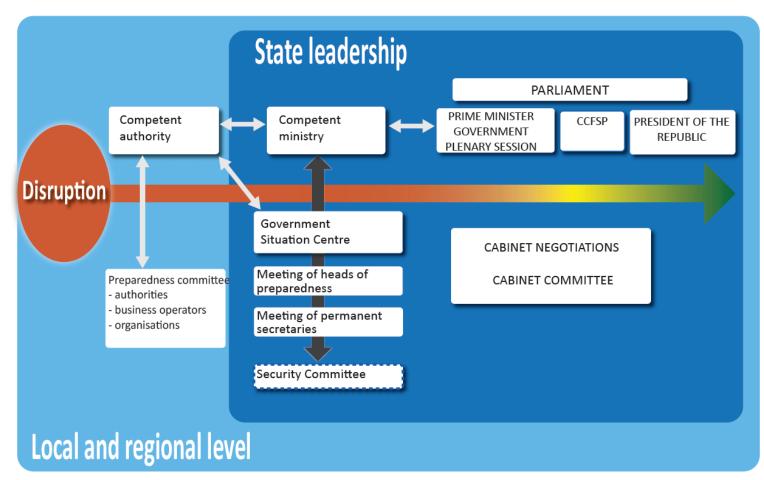

## A general model for leadership and managing crisis in Finland

28.3.2022

# Forums coordinates preparedness in central government, regions and municipality level

### PREPAREDNESS COOPERATION FORUM

Coordination at local, regional and national level: joint assessment and situation picture

### The Security Committee